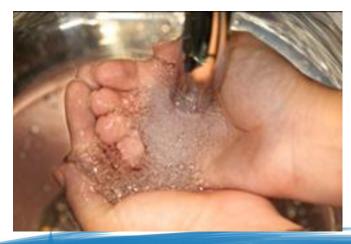

Remember to wash your hands after you sneeze or wipe your nose as this can limit cross contamination, from home to child care and from child care to home.

www.kidsathome.net.au

#### CONTROLLING THE SPREAD OF INFECTION

Allow blisters to dry naturally. The blisters should not be deliberately pierced because the fluid within the blisters is infectious.

Follow good hand washing and cleaning procedure.